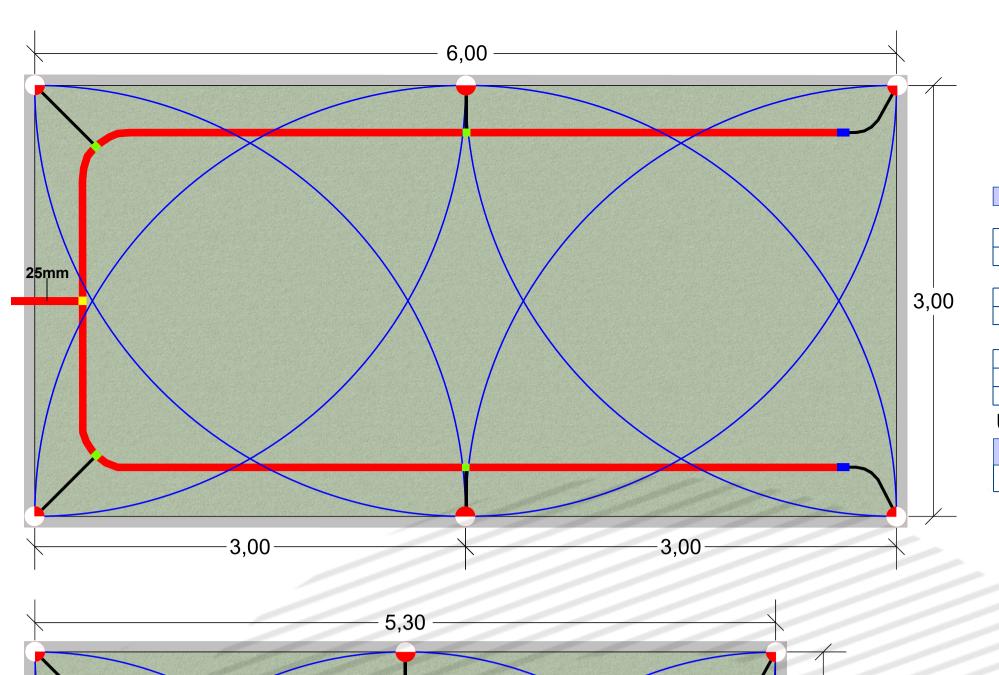

# **6,00 m x 3,00 m** Hunter Spray 10A

| Množstvo           | Symbo | ol Po         | opis               |  |
|--------------------|-------|---------------|--------------------|--|
| Postrekovače       |       |               |                    |  |
| 2                  | •     | Hunter        | Hunter 10A-180     |  |
| 4                  | •     | Hunter        | Hunter 10A-90      |  |
| Bočné vedenie      |       |               |                    |  |
| 4 m                |       | ■ 20 mm       |                    |  |
| 15 m               |       | <b>2</b> 5 mm |                    |  |
| Spojovací materiál |       |               |                    |  |
| 2 ks               |       | 25 x 20 mm    | Redukovaná spojka  |  |
| 4 ks               |       | 25/32 mm      | Samonavŕtavací pás |  |
| 1 ks               |       | T - 25 mm     | T kus              |  |
| 11.1.1             |       |               |                    |  |

## Údaje o zóne postrekovača

| Tlak      | Prietok   | Miera zrážok |
|-----------|-----------|--------------|
| 2,50 bars | 15,14 l/m | 50,5 mm/hr   |