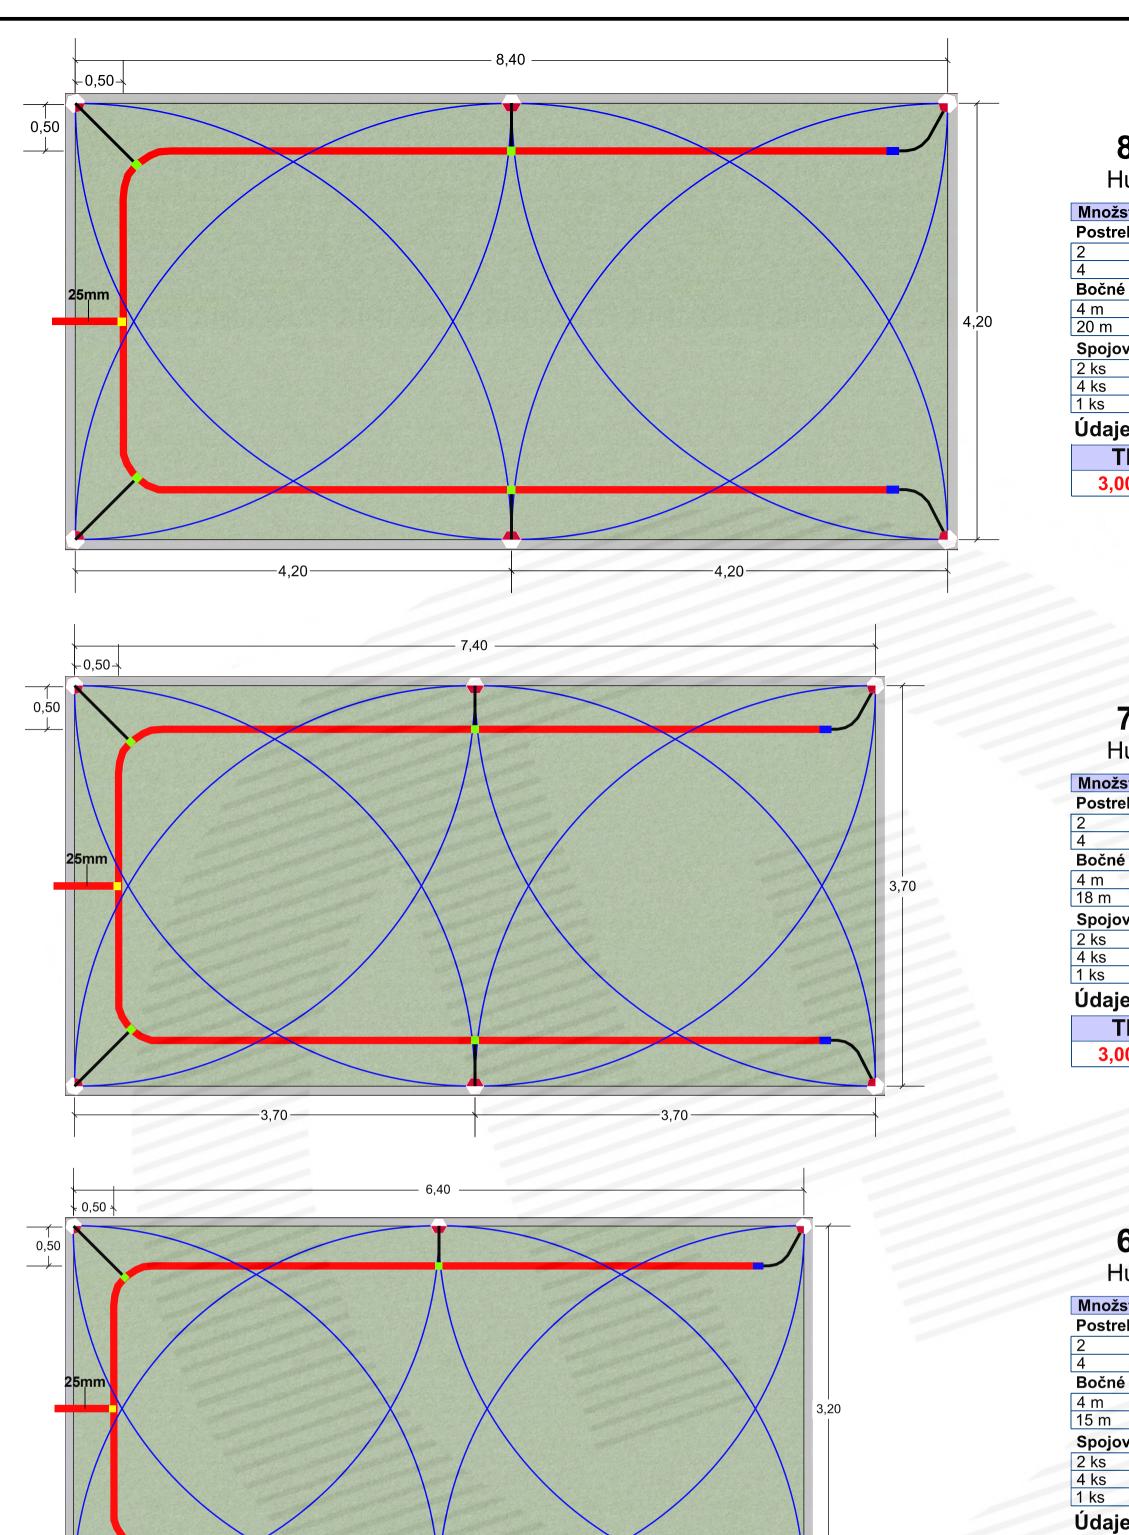

### 8,40 m x 4,20 m

Hunter MP1000 90°-180°

| Množstvo                  | Symbo        | Po Po      | opis               |  |
|---------------------------|--------------|------------|--------------------|--|
| Postrekova                | Postrekovače |            |                    |  |
| 2                         | <del>-</del> | Hunter M   | P1000 180°         |  |
| 4                         | •            | Hunter M   | P1000 90°          |  |
| Bočné vedenie             |              |            |                    |  |
| 4 m                       |              | ■ 20 mm    |                    |  |
| 20 m                      | 25 mm        |            |                    |  |
| Spojovací materiál        |              |            |                    |  |
| 2 ks                      |              | 25 x 20 mm | Redukovaná spojka  |  |
| 4 ks                      |              | 25/32 mm   | Samonavŕtavací pás |  |
| 1 ks                      |              | T - 25 mm  | T kus              |  |
| Údaje o zóne postrekovača |              |            |                    |  |

| Tlak      | Prietok  | Miera zrážok |
|-----------|----------|--------------|
| 3,00 bars | 6,36 l/m | 10,82 mm/hr  |

## **7,40 m x 3,70 m** Hunter MP1000 90°-180°

| Množstvo           | Symbo               | I Po       | Popis              |  |
|--------------------|---------------------|------------|--------------------|--|
| Postrekovače       |                     |            |                    |  |
| 2                  | <del>-</del>        |            | P1000 180°         |  |
| 4                  | • Hunter MP1000 90° |            |                    |  |
| Bočné vedenie      |                     |            |                    |  |
| 4 m                |                     | ■ 20 mm    |                    |  |
| 18 m               | 25 mm               |            |                    |  |
| Spojovací materiál |                     |            |                    |  |
| 2 ks               |                     | 25 x 20 mm | Redukovaná spojka  |  |
| 4 ks               |                     | 25/32 mm   | Samonavŕtavací pás |  |
| 1 ks               |                     | T - 25 mm  | T kus              |  |

#### Údaje o zóne postrekovača

| Tlak      | Prietok  | Miera zrážok |
|-----------|----------|--------------|
| 3,00 bars | 6,36 l/m | 13,94 mm/hr  |

# **6,40 m x 3,20 m** Hunter MP1000 90°-180°

| Množstvo                  | Symbo        | ol F       | Popis              |  |
|---------------------------|--------------|------------|--------------------|--|
| Postrekovače              |              |            |                    |  |
| 2                         | <del>-</del> | Hunter N   | Hunter MP1000 180° |  |
| 4                         | •            | Hunter N   | Hunter MP1000 90°  |  |
| Bočné vedenie             |              |            |                    |  |
| 4 m                       |              | ■ 20 mm    |                    |  |
| 15 m                      |              | 25 mm      |                    |  |
| Spojovací materiál        |              |            |                    |  |
| 2 ks                      |              | 25 x 20 mm | Redukovaná spojka  |  |
| 4 ks                      |              | 25/32 mm   | Samonavŕtavací pás |  |
| 1 ks                      |              | T - 25 mm  | T kus              |  |
| Údaje o zóne postrekovača |              |            |                    |  |
| Tlak                      | F            | Prietok    | Miera zrážok       |  |
| 3,00 ba                   | irs 6        | 6,36 l/m   | 18,64 mm/hr        |  |